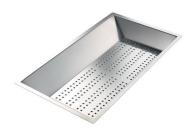

### **OPTIONAL ACCESSORIES**

**CUVETTE PERFOREE INOX** 

A154 F00
\* only in combination with the accessory
A644 F04

**CUVETTE PLASTIQUE BLANCHE** 

A153 A00

GRILLE POR.ASSIETTES INOX mm214x379

A100 C03

\* only in combination with the accessory A644 A01

#### **CUVETTE INOX PERFOREE**

A151 F00

\* only in combination with the accessory A644 A01

GRILLE PORTE-ASSIETTES INOX 250x425

A100 B01