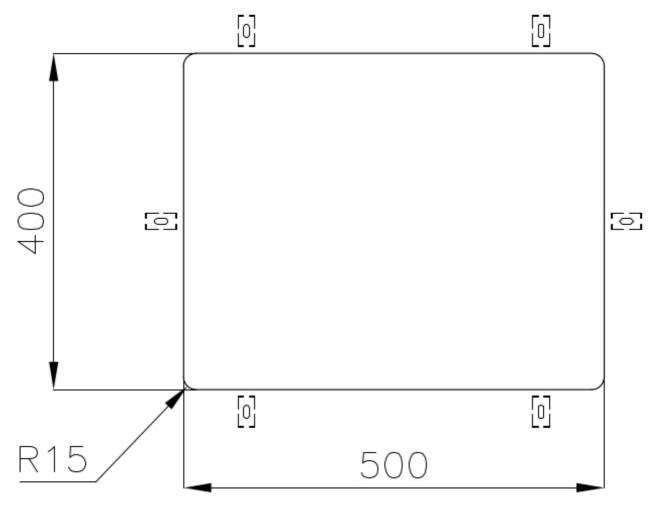

|
| Perimetral overflow       | The overflow is always a security on the Foster sinks that prevents the overflow of water in case of oversights. The perimeter drain solution improves aesthetics thanks to its square and essential shape.                                                                                                                                    |
| Small radius              | Bowls with squared shapes with a modern design and an increased capacity, for a minimal aesthetics connected with an extreme practicity.                                                                                                                                                                                                       |

### **TECHNICAL DATA**

# Foster ==



### Foster ==



Cut out size Dimensioni per foratura top

### **GALLERY**



## Foster ==

### **OPTIONAL ACCESSORIES**



**CUVETTE PERFOREE INOX** 

A154 F00
\* only in combination with the accessory
A644 F04



**CUVETTE PLASTIQUE BLANCHE** 

A153 A00



GRILLE POR.ASSIETTES INOX mm214x379

A100 C03

\* only in combination with the accessory A644 A01



GRILLE PORTE-ASSIETTES INOX 25x35

A100 A54

\* only in combination with the accessory A644 F04



PLANCHE DE DECOUPE CRYSTAL 23x41 CM

A631 C00



PLANCHE DE DECOUPE DOUBLE HDPE

A644 A01



PLANCHE DE DECOUPE DOUBLE IROKO

A644 F04



PLANCHE DE DECOUPE HDPE 27x42 CM

A657 F01



#### **CUVETTE INOX PERFOREE**

A151 F00

\* only in combination with the accessory A644 A01





GRILLE PORTE-ASSIETTES INOX 250x425

A100 B01



### KIT RÂPES ET PLANCHE