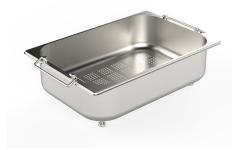

### **OPTIONAL ACCESSORIES**

**CUVETTE PERFOREE INOX** 

A154 F00
\* only in combination with the accessory
A644 F04

**CUVETTE PLASTIQUE BLANCHE** 

A153 A00

GRILLE POR.ASSIETTES INOX mm214x379

A100 C03

\* only in combination with the accessory A644 A01

#### **CUVETTE INOX PERFOREE**

A151 F00

\* only in combination with the accessory A644 A01

GRILLE PORTE-ASSIETTES INOX 250x425

A100 B01