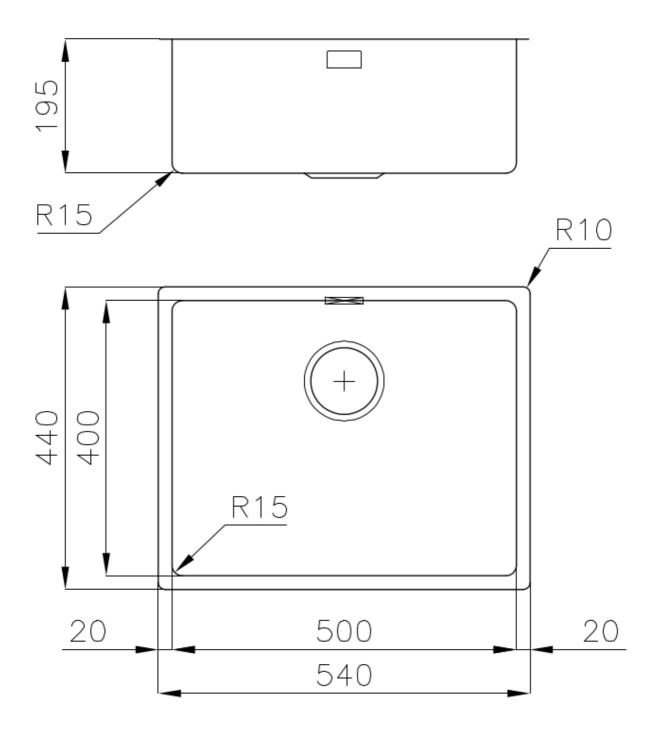

### **DETAILS**

| Coloring               | Gun Metal                                                       |
|------------------------|-----------------------------------------------------------------|
| Edge/Installation Type | Undermount                                                      |
| Finish                 | PVD                                                             |
| Material               | AISI 304 stainless steel                                        |
| Texture                | Foster brushed                                                  |
| Base                   | 60 cm                                                           |
| Dimensions             | 540 x 440 mm                                                    |
| Standard fittings      | Fixing hooks, gasket, drain, overflow and siphon, boxed packing |
| Mixer holes            | No standard holes                                               |

| Built-in hole             | View technical data sheet                                                                                                                                                                                                                                                                                                                      |
|---------------------------|------------------------------------------------------------------------------------------------------------------------------------------------------------------------------------------------------------------------------------------------------------------------------------------------------------------------------------------------|
| Drainer                   | No                                                                                                                                                                                                                                                                                                                                             |
| Width                     | 54 cm                                                                                                                                                                                                                                                                                                                                          |
| Bowl dimension            | 500 x 400 mm                                                                                                                                                                                                                                                                                                                                   |
| Number of bowls           | l bowl                                                                                                                                                                                                                                                                                                                                         |
| Waste fitting             | 3,5" drain                                                                                                                                                                                                                                                                                                                                     |
| FEATURES                  |                                                                                                                                                                                                                                                                                                                                                |
| Basket 3,5" waste fitting | The drain is equipped with a large 3.5" drain, with the practical basket cap that prevents the discharge of solid parts.                                                                                                                                                                                                                       |
| Gun Metal                 | The Gun Metal finish is obtained by treating steel with a physical process called PVD (Phisical Vacuum Deposition) which deposits particles of noble metals on the surface. The result is a unique and refined aesthetic effect, and an improvement of the mechanical properties of the steel which is more resistant to impact and scratches. |
| High thickness            | Imm thick steel. A significant thickness, which guarantees the maximum sturdiness and durability.                                                                                                                                                                                                                                              |
| Perimetral overflow       | The overflow is always a security on the Foster sinks that prevents the overflow of water in case of oversights. The perimeter drain solution improves aesthetics thanks to its square and essential shape.                                                                                                                                    |
| Small radius              | Bowls with squared shapes with a modern design and an increased capacity, for a minimal aesthetics connected with an extreme practicity.                                                                                                                                                                                                       |