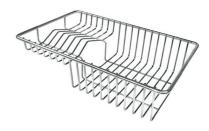

### **OPTIONAL ACCESSORIES**

**CUVETTE PERFOREE INOX** 

A154 F00
\* only in combination with the accessory
A644 F04

**CUVETTE PLASTIQUE BLANCHE** 

A153 A00

GRILLE POR.ASSIETTES INOX mm214x379

A100 C03

\* only in combination with the accessory A644 A01

GRILLE PORTE-ASSIETTES INOX 25x35

A100 A54

\* only in combination with the accessory A644 F04

PLANCHE DE DECOUPE CRYSTAL 23x41 CM

A631 C00

PLANCHE DE DECOUPE DOUBLE HDPE

A644 A01

PLANCHE DE DECOUPE DOUBLE IROKO