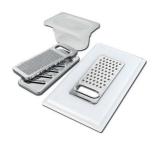

### KIT RÂPES ET PLANCHE DE DECOUPE HDPE

A159 A01 \* only in combination with the accessory A644 A01