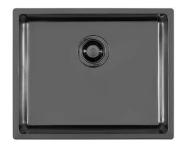

# UNIKA 500 GUN METAL SOUS PLAN

Kitchen Sinks

Code: N155 S56

UNIKA 500x400 SOUSPLAN GUNMETAL

### **DETAILS**

| Coloring               | Gun Metal                                                       |
|------------------------|-----------------------------------------------------------------|
| Edge/Installation Type | Undermount                                                      |
| Finish                 | PVD                                                             |
| Material               | AISI 304 stainless steel                                        |
| Texture                | Foster brushed                                                  |
| Base                   | 60 cm                                                           |
| Dimensions             | 540 x 440 mm                                                    |
| Standard fittings      | Fixing hooks, gasket, drain, overflow and siphon, boxed packing |
| Mixer holes            | No standard holes                                               |