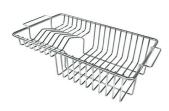

### **OPTIONAL ACCESSORIES**

**CUVETTE PERFOREE INOX** 

A154 F00
\* only in combination with the accessory
A644 F04

**CUVETTE PLASTIQUE BLANCHE** 

A153 A00

GRILLE POR.ASSIETTES INOX mm214x379

A100 C03

\* only in combination with the accessory A644 A01

GRILLE PORTE-ASSIETTES INOX 25x35

A100 A54

\* only in combination with the accessory A644 F04

PLANCHE DE DECOUPE CRYSTAL 23x41 CM

A631 C00

PLANCHE DE DECOUPE DOUBLE HDPE

A644 A01

PLANCHE DE DECOUPE DOUBLE IROKO