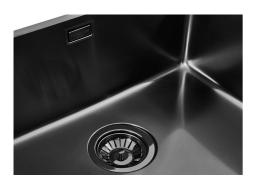

| Built-in hole             | View technical data sheet                                                                                                                                                                                                                                                                                                                      |
|---------------------------|------------------------------------------------------------------------------------------------------------------------------------------------------------------------------------------------------------------------------------------------------------------------------------------------------------------------------------------------|
| Drainer                   | No                                                                                                                                                                                                                                                                                                                                             |
| Width                     | 54 cm                                                                                                                                                                                                                                                                                                                                          |
| Bowl dimension            | 500 x 400 mm                                                                                                                                                                                                                                                                                                                                   |
| Number of bowls           | l bowl                                                                                                                                                                                                                                                                                                                                         |
| Waste fitting             | 3,5" drain                                                                                                                                                                                                                                                                                                                                     |
| FEATURES                  |                                                                                                                                                                                                                                                                                                                                                |
| Basket 3,5" waste fitting | The drain is equipped with a large 3.5" drain, with the practical basket cap that prevents the discharge of solid parts.                                                                                                                                                                                                                       |
| Gun Metal                 | The Gun Metal finish is obtained by treating steel with a physical process called PVD (Phisical Vacuum Deposition) which deposits particles of noble metals on the surface. The result is a unique and refined aesthetic effect, and an improvement of the mechanical properties of the steel which is more resistant to impact and scratches. |
| High thickness            | Imm thick steel. A significant thickness, which guarantees the maximum sturdiness and durability.                                                                                                                                                                                                                                              |
| Perimetral overflow       | The overflow is always a security on the Foster sinks that prevents the overflow of water in case of oversights. The perimeter drain solution improves aesthetics thanks to its square and essential shape.                                                                                                                                    |
| Small radius              | Bowls with squared shapes with a modern design and an increased capacity, for a minimal aesthetics connected with an extreme practicity.                                                                                                                                                                                                       |