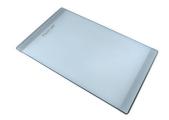

# UNIKA 500 GUN METAL SOUS PLAN

Kitchen Sinks

Code: N155 S56

UNIKA 500x400 SOUSPLAN GUNMETAL

### **DETAILS**

| Coloring               | Gun Metal                                                       |
|------------------------|-----------------------------------------------------------------|
| Edge/Installation Type | Undermount                                                      |
| Finish                 | PVD                                                             |
| Material               | AISI 304 stainless steel                                        |
| Texture                | Foster brushed                                                  |
| Base                   | 60 cm                                                           |
| Dimensions             | 540 x 440 mm                                                    |
| Standard fittings      | Fixing hooks, gasket, drain, overflow and siphon, boxed packing |
| Mixer holes            | No standard holes                                               |