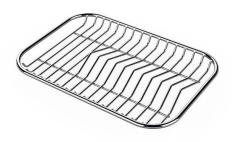

GRILLE PORTE-ASSIETTES INOX 25x35

A100 A54

\* only in combination with the accessory A644 F04

PLANCHE DE DECOUPE CRYSTAL 23x41 CM

A631 C00

PLANCHE DE DECOUPE DOUBLE HDPE

A644 A01

PLANCHE DE DECOUPE DOUBLE IROKO

#### **CUVETTE INOX PERFOREE**

A151 F00

\* only in combination with the accessory A644 A01

GRILLE PORTE-ASSIETTES INOX 250x425

A100 B01